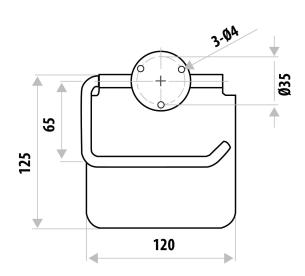

## ELLE STAINLESS STEEL TOILET ROLL HOLDER WITH FLAP

PRODUCT CODE: SSB204

Elle Stainless Steel accessories are designed to match our popular Elle Stainless Steel mixer range.

Constructed with 304 Grade Stainless Steel and with two modern finishes on offer; polished and brushed stainless steel, this range has everything you need to complete your look.