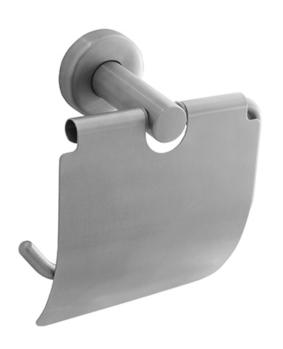

## ELLE STAINLESS STEEL TOILET ROLL HOLDER WITH FLAP

PRODUCT CODE: SSB204

Elle Stainless Steel accessories are designed to match our popular Elle Stainless Steel mixer range.

Constructed with 304 Grade Stainless Steel and with two modern finishes on offer; polished and brushed stainless steel, this range has everything you need to complete your look.

## **FEATURES:**

- / Removable cover flap
- / Solid 304 Grade Stainless Steel construction
- / Modern circular design
- / High quality Brushed Stainless Steel Finish
- / Also available in Polished Stainless Steel Finish
- / Matching Mixers