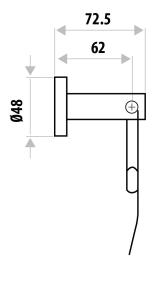

## ELLE STAINLESS STEEL TOILET ROLL HOLDER WITH FLAP

PRODUCT CODE: SSB204

Elle Stainless Steel accessories are designed to match our popular Elle Stainless Steel mixer range.

Constructed with 304 Grade Stainless Steel and with two modern finishes on offer; polished and brushed stainless steel, this range has everything you need to complete your look.

## **FEATURES:**

- / Removable cover flap
- / Solid 304 Grade Stainless Steel construction
- / Modern circular design
- / High quality Brushed Stainless Steel Finish
- / Also available in Polished Stainless Steel Finish
- / Matching Mixers